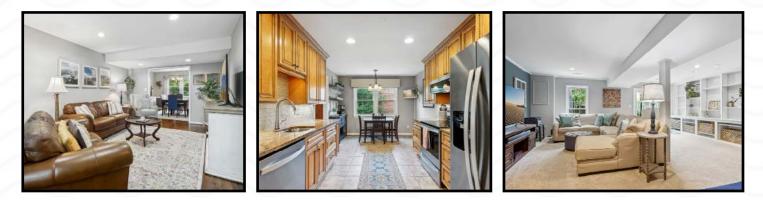

## 10531 Assembly Drive Fairfax, VA 22030

• 2,344 SF

- 3 Bedrooms
- 2 Full, 2 Half Bathrooms

Welcome to 10531 Assembly Drive! This turn-key, end-unit brick townhouse boasts 3 bedrooms, 2 full baths, 2 half baths, and over 2,000 sqft on 3 levels. With gleaming hardwood floors on the main and upper levels, this home has been thoughtfully updated throughout. The kitchen features custom stained in place hardwood cabinets, granite countertops, tile backsplash and stainless steel appliances. The living and dining rooms are generously sized and flow seamlessly to the kitchen. Upstairs you'll find 3 bedrooms including a large primary bedroom spanning the length of the entire house. The primary bedroom boasts double closets with custom built ins and a modern master bathroom with marble tile and double vanity, a rarity for the neighborhood! Two additional bedrooms with generous closet space share an updated hallway bath. Head to the walk-out basement and you'll find a large storage and laundry room, under-stair storage, an updated half bath, and a beautiful open living space. The basement is outfitted with new carpeting (2023), a fireplace, and built-in shelving- perfect for entertaining, working out, a home office and more. Walk outside to a brick patio and landscaped, fully fenced backyard complete with a shed.