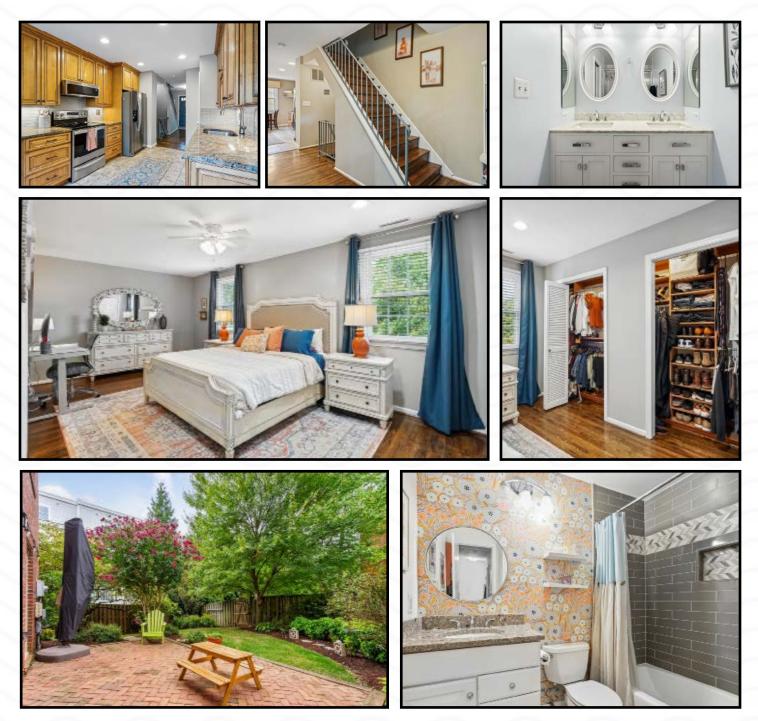

## 10531 Assembly Drive Fairfax, VA 22030

• 2,344 SF

- 3 Bedrooms
- 2 Full, 2 Half Bathrooms

Welcome to 10531 Assembly Drive! This turn-key, end-unit brick townhouse boasts 3 bedrooms, 2 full baths, 2 half baths, and over 2,000 sqft on 3 levels. With gleaming hardwood floors on the main and upper levels, this home has been thoughtfully updated throughout. The kitchen features custom stained in place hardwood cabinets, granite countertops, tile backsplash and stainless steel appliances. The living and dining rooms are generously sized and flow seamlessly to the kitchen. Upstairs you'll find 3 bedrooms including a large primary bedroom spanning the length of the entire house. The primary bedroom boasts double closets with custom built ins and a modern master bathroom with marble tile and double vanity, a rarity for the neighborhood! Two additional bedrooms with generous closet space share an updated hallway bath. Head to the walk-out basement and you'll find a large storage and laundry room, under-stair storage, an updated half bath, and a beautiful open living space. The basement is outfitted with new carpeting (2023), a fireplace, and built-in shelving- perfect for entertaining, working out, a home office and more. Walk outside to a brick patio and landscaped, fully fenced backyard complete with a shed.